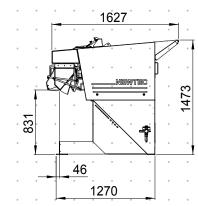

## Weighing machine with 10 channels

| Speed:            | High speed – up to 20 portions/min. at 25 kg        |
|-------------------|-----------------------------------------------------|
| Capacity:         | 1-25 kg (depending on product)                      |
| Weigh pan volume: | 14 L                                                |
| Material:         | According to the EU rules on food contact materials |
| Protection class: | IP54                                                |
|                   | •                                                   |

## Air requirement: Connection:

Min. pressure: Consumption 6 bar ( 0.6 Mpa) 200 NL/min.

3/8"

Electrical requirement:3x230 VAC or 3x400 VAC (N) PE 50/60 Hz 3-6 kWEnvironment: $5^{\circ}$ C - 40 °CWeight:950 kg (excl. portion collection system)