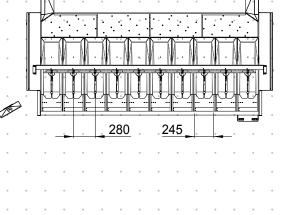

## Weighing machine with 10 channels

| Speed:            | High speed – up to 20 portions/min. at 25 kg        |
|-------------------|-----------------------------------------------------|
| Capacity:         | 1-25 kg (depending on product)                      |
| Weigh pan volume: | 14 L                                                |
| Material:         | According to the EU rules on food contact materials |
| Protection class: | IP54                                                |
|                   | •                                                   |

EXTRA LARGE WEIGH HEADS W: 245 mm D: 245 mm

3160

---

www.newtec.com