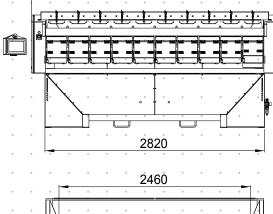

## Weighing machine with 10 channels

| Speed:            | High speed – up to 20 portions/min. at 25 kg        |
|-------------------|-----------------------------------------------------|
| Capacity:         | 1-25 kg (depending on product)                      |
| Weigh pan volume: | 14 L                                                |
| Material:         | According to the EU rules on food contact materials |
| Protection class: | IP54                                                |
|                   | •                                                   |

## Air requirement: Connection:

Min. pressure: Consumption 6 bar ( 0.6 Mpa) 200 NL/min.

3/8"

Electrical requirement:3x230 VAC or 3x400 VAC (N) PE 50/60 Hz 3-6 kWEnvironment: $5^{\circ}$ C - 40 °CWeight:950 kg (excl. portion collection system)